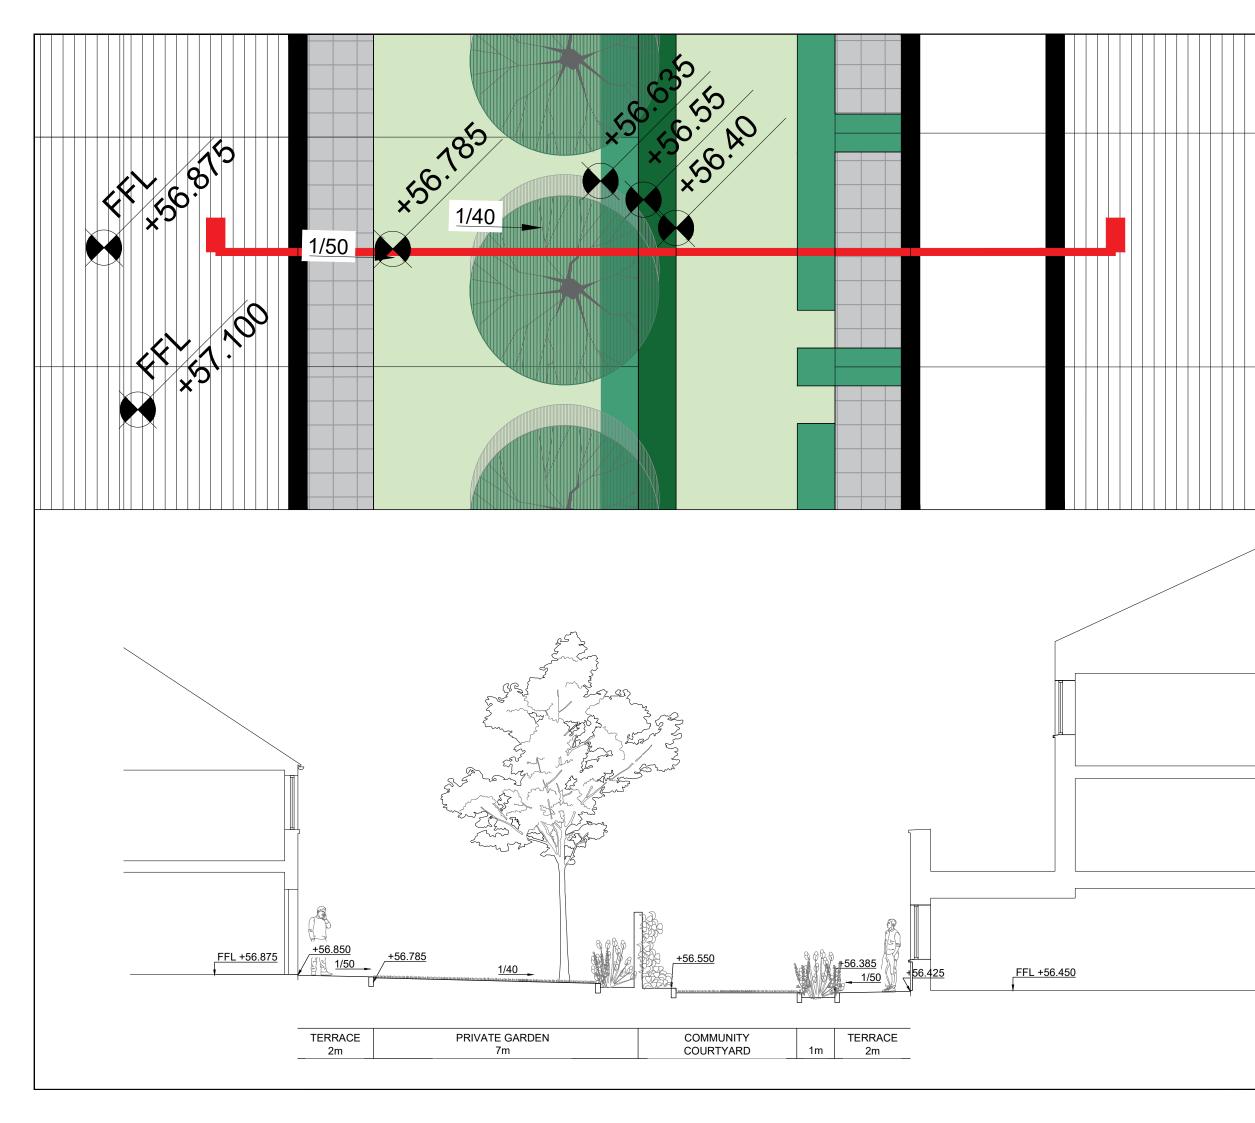

DRAWING NAME: Landscape sections DRAWING NUMBER: 405 JOB NUMBER: LCHE014 STATUS: Planning

DRAWN: VK CHECKED: FM

SCALE: 1:100 @ A3

NOTES: All dimensions are in millimeters unless otherwise stated and shall be checked and confirmed by the contractor on site. Any discrepancies shall be immediately reported to the landscape achitest. Work to figured dimensions only. Do not scale from unless Specifically Marked. © This Drawing is Copyright of Mitchell + Associates.